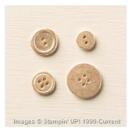

Blushing Bride Classic Stampin' Pad - 131172

Metallics Sequin Assortment -138390

Gold Basic Metal Buttons - 133763

Blushing Bride Baker's Twine -134577

2-1/2" Circle Punch - 120906

Circles Collection Framelits Dies -130911