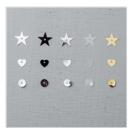

Blushing Bride Classic Stampin' Pad - 131172

Metallics Sequin Assortment -138390

Gold Basic Metal Buttons - 133763

Blushing Bride Baker's Twine -134577

2-1/2" Circle Punch - 120906

Circles Collection Framelits Dies -130911