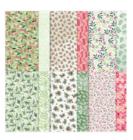

Price: \$20.00

Painted Christmas 12" X 12" (30.5 X 30.5 Cm) Designer Series Paper -156292

**Sale: \$4.80** Price: \$12.00

White Stampin' Chalk Marker -132133

Price: \$3.50

Scalloped Kraft Treat Boxes -155481