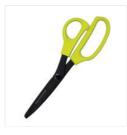

Journey Corner Rounder - TO-0150

Price: \$9.95

Bloom Tool - TO-0073

Price: \$14.95

Crease Tool - TO-0040

Price: \$6.95

Grand Pro Shears - TO-0064

Price: \$27.95