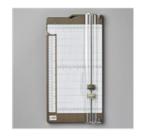

/2" X 11" Cardstock -111350

Price: \$9.25



Old Olive 8-1/2" X 11" Cardstock -100702

Price: \$11.50



Whisper White 8-1/2" X 11" Cardstock -100730

Price: \$9.75



See A Silhouette Designer Series Paper - 149443

Price: \$11.50



Whisper White Medium Envelopes - 107301

Price: \$7.50



Clear Block H - 118490

Price: \$9.50



Clear Block B -117147

Price: \$7.00



Clear Block C - 118486

Price: \$8.00



Glitter Enamel Dots - 146934

Price: \$7.00



Take Your Pick - 144107

Price: \$12.00



Garden Green & White Baker's Twine - 147814

Price: \$4.00



Stampin' Dimensionals -104430

Price: \$4.25

karen@inspiredbygram.com https://inspiredbygram.com/



Mini Glue Dots -103683

Price: \$7.25



Paper Snips Scissors - 103579

Price: \$12.00



Snail Adhesive - 104332

Price: \$7.00



Paper Trimmer - 152392

Price: \$28.00