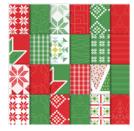

Price: £3.25

**Copper Foil Sheets** - 142020

Price: £4.75

Silver Foil Sheets -132178

Price: £4.75

**Quilted Christmas** 6" X 6" (15.2 X 15.2 Cm) Designer Series Paper -144617

Price: £8.25

**Christmas Around** The World **Designer Series** Paper - 144629