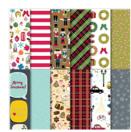

Price: £3.25

**Copper Foil Sheets** - 142020

Price: £4.75

Silver Foil Sheets -132178

Price: £4.75

**Quilted Christmas** 6" X 6" (15.2 X 15.2 Cm) Designer Series Paper -144617

Price: £8.25

**Christmas Around** The World **Designer Series** Paper - 144629