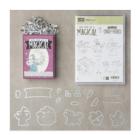

<u>buckeyeinklings.com</u>

Magical Day Clear-Mount Bundle -145985

Price: \$45.75

Magical Day Wood-Mount Bundle - 145984

Price: \$53.00

Myths & Magic Specialty Designer Series Paper -145600

Price: \$13.00

Myths & Magic Glimmer Paper 6" X 6" (15.2 X 15.2 Cm) - 145601