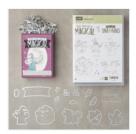

<u>buckeyeinklings.com</u>

Magical Day Clear-Mount Bundle -145985

Price: \$45.75

Magical Day Wood-Mount Bundle - 145984

Price: \$53.00

Myths & Magic Specialty Designer Series Paper -145600

Price: \$13.00

Myths & Magic Glimmer Paper 6" X 6" (15.2 X 15.2 Cm) - 145601