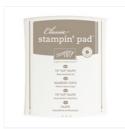

## Supply List

Going Global Clear-Mount Stamp Set -140748

Price: \$19.00

Going Global Wood-Mount Stamp Set -140745

Price: \$27.00

Tip Top Taupe 8-1/2" X 11" Cardstock -138336

Price: \$8.00

Tip Top Taupe Classic Stampin' Pad - 138325