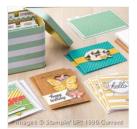

Tin Of Cards Project Kit -138378

Price: \$27.00

Kind Koala Wood-Mount Stamp Set -134360

Price: \$10.00

Get Well Soup Wood-Mount Stamp Set -138768

Price: \$13.00

Whisper White 8-1/2" X 11" Cardstock -100730

Price: \$9.75