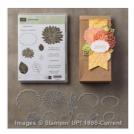

6" X 6" (15.2 Cm X 15.2 Cm) Glimmer Paper Assortment Pack - 143831

Price: \$0.00

Special Reason Clear-Mount Bundle - 144720

Price: \$45.75

Special Reason Wood-Mount Bundle - 144719

Price: \$53.00

Gorgeous Grunge Wood-Mount Stamp Set -130514