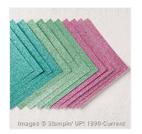

6" X 6" (15.2 Cm X 15.2 Cm) Glimmer Paper Assortment Pack - 143831

Price: \$0.00

Special Reason Clear-Mount Bundle - 144720

Price: \$45.75

Special Reason Wood-Mount Bundle - 144719

Price: \$53.00

Gorgeous Grunge Wood-Mount Stamp Set -130514