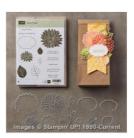

6" X 6" (15.2 Cm X 15.2 Cm) Glimmer Paper Assortment Pack - 143831

Price: \$0.00

Special Reason Clear-Mount Bundle - 144720

Price: \$45.75

Special Reason Wood-Mount Bundle - 144719

Price: \$53.00

Gorgeous Grunge Wood-Mount Stamp Set -130514