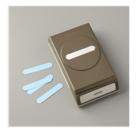

Abstract Impressions Photopolymer Bundle - 148348

Price: \$49.50

Classic Label Punch - 141491

Price: \$18.00

Calypso Coral 8-1/2" X 11" Cardstock -122925

Price: \$11.50

Tea Room Specialty Designer Series Paper -146894