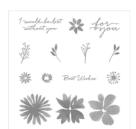

Blooms & Wishes Photopolymer Stamps - 141784

Price: \$21.00

Rich Razzleberry 8-1/2" X 11" Cardstock -115316

Price: \$9.25

Rich Razzlebberry Classic Stampin' Pad - 126950

Price: \$6.50

Sweet Sugarplum 8-1/2" X 11" Cardstock -