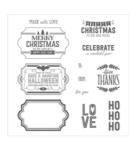

Heat Tool - 129053

Price: \$31.00

Big Shot - 143263

Price: \$110.00

Labels To Love Clear-Mount Stamp Set -

144967 Price: \$21.00

Labels To Love Wood-Mount Stamp Set -144970

Price: \$29.00