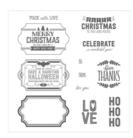

Heat Tool - 129053

Price: \$31.00

Big Shot - 143263

Price: \$110.00

Labels To Love Clear-Mount Stamp Set -

144967 Price: \$21.00

Labels To Love Wood-Mount Stamp Set -144970

Price: \$29.00