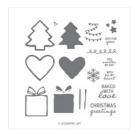

Stamp Set Photopolymer Nothing Sweeter -147773

Price: \$21.00

Sweetly Stitched Framelits Dies -147918

Price: \$26.00

Nothing Sweeter Photopolymer Bundle - 149955

Price: \$42.25

Real Red Classic Stampin' Pad -147084