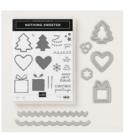

Stamp Set Photopolymer Nothing Sweeter -147773

Price: \$21.00

Sweetly Stitched Framelits Dies -147918

Price: \$26.00

Nothing Sweeter Photopolymer Bundle - 149955

Price: \$42.25

Real Red Classic Stampin' Pad -147084