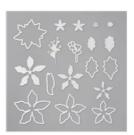

stampingwithamore@gmail.com http://www.stampingwithamore.com

Wrapped In Christmas Cling Stamp Set (English) - 153481

Price: \$22.00

Beautiful Boughs Dies - 150661

**Sale: \$28.00** Price: \$35.00

Poinsettia Dies - 153522