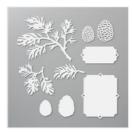

stampingwithamore@gmail.com http://www.stampingwithamore.com

Wrapped In Christmas Cling Stamp Set (English) - 153481

Price: \$22.00

Beautiful Boughs Dies - 150661

**Sale: \$28.00** Price: \$35.00

Poinsettia Dies - 153522