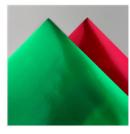

Price: \$36.00

Red & Green Foil Sheets - 153510

**Sale: \$4.00** Price: \$10.00

Shaded Spruce 8-1/2" X 11" Cardstock -146981

Price: \$10.00

Shaded Spruce Classic Stampin' Pad - 147088

Price: \$9.00

Wonder Of The Season Ribbon Combo Pack -153537