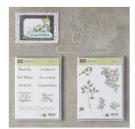

Petal Palette Clear-Mount Bundle - 145974

Price: \$62.00

Whisper White 8-1/2" X 11" Cardstock -100730

Price: \$9.75

Rich Razzleberry 8-1/2" X 11" Cardstock -115316

Price: \$9.25

Wood Textures
Designer Series
Paper Stack 144177