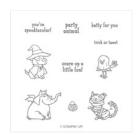

cheryl@createwithcheryl.me www.createwithcheryl.me

Stamp Set Clear Trick Or Tweet -147722

Price: \$18.00

Toil & Trouble 12" X 12" (30.5 X 30.5 Cm) Designer Series Paper -147531

Price: \$11.00

Corrugated
Dynamic Textured
Impressions
Embossing Folder
- 148026