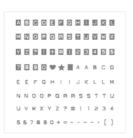

Sheltering Tree Photopolymer Stamp Set -137163

Price: £23.00

Labeler Alphabet Photopolymer Stamp Set -141936

Price: £16.00

Clear Block Bundle - 118491

Price: £76.25

Whisper White A4
Cardstock 106549

Price: £9.00