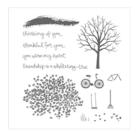

Sheltering Tree Photopolymer Stamp Set -137163

Price: £23.00

Labeler Alphabet Photopolymer Stamp Set -141936

Price: £16.00

Clear Block Bundle - 118491

Price: £76.25

Whisper White A4
Cardstock 106549

Price: £9.00