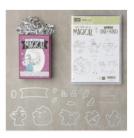

Price: \$15.00

Magical Day Clear-Mount Bundle -145985

Price: \$45.75

Stitched Shapes Dies - 145372

Price: \$30.00

Layering Circles
Dies - 141705

Price: \$35.00

Basic Gray 3/8" Stitched Satin Ribbon - 144184