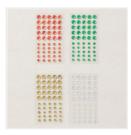

Price: \$13.00

Fern 3D Embossing Folder - 158804

Price: \$10.00

Ringed With Nature Bundle (English) - 159889

Price: \$53.00

Bough Punch -157711

Price: \$24.00

Adhesive Backed Seasonal Sequins - 159964

**Sale: \$2.75** Price: \$7.00

Paper Trimmer - 152392

Price: \$28.00

Stampin' Cut & Emboss Machine -149653

Price: \$130.00

Basic White Medium Envelopes - 159236

Price: \$11.00

Multipurpose Liquid Glue -110755