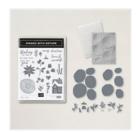

Price: \$13.00

Fern 3D Embossing Folder - 158804

Price: \$10.00

Ringed With Nature Bundle (English) - 159889

Price: \$53.00

Bough Punch -157711

Price: \$24.00

Adhesive Backed Seasonal Sequins - 159964