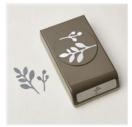

Price: \$13.00

Fern 3D Embossing Folder - 158804

Price: \$10.00

Ringed With Nature Bundle (English) - 159889

Price: \$53.00

Bough Punch -157711

Price: \$24.00

Adhesive Backed Seasonal Sequins - 159964