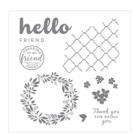

Price: £6.50

Hello Friend Clear-Mount Stamp Set -144059

Price: £19.00

Hello Friend Wood-Mount Stamp Set -144055

Price: £26.00

Rhinestone Basic Jewels - 144220

Price: £5.75

Basic Black A4 Cardstock -121688