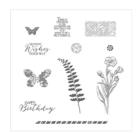

Butterfly Basics Clear-Mount Stamp Set -138816

Price: \$63.00

Butterfly Basics Wood-Mount Stamp Set -138813

Price: \$83.00

Watermelon Wonder A4 Cardstock -138341

Price: \$14.00

Watermelon Wonder Classic Stampin' Pad -138323