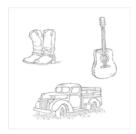

Country Livin' Wood-Mount Stamp Set -141922

Price: \$20.00

Country Livin' Clear-Mount Stamp Set -141925

Price: \$15.00

Dapper Denim Classic Stampin' Pad - 141394

Price: \$6.50

Dapper Denim Classic Stampin' Ink Refill - 141399