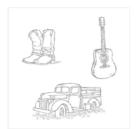

Country Livin' Wood-Mount Stamp Set -141922

Price: \$20.00

Country Livin' Clear-Mount Stamp Set -141925

Price: \$15.00

Dapper Denim Classic Stampin' Pad - 141394

Price: \$6.50

Dapper Denim Classic Stampin' Ink Refill - 141399