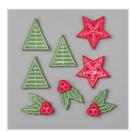

Price: \$9.00

Real Red Classic Stampin' Pad -126949

Price: \$6.50

Stitched Felt Embellishments -144619

Price: \$9.00

Garden Green 8-1/2" X 11" Cardstock -102584

Price: \$10.00

Basic Black 8-1/2" X 11" Cardstock -121045