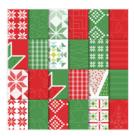

Michelle@MakingMemorieswithMichelle.com http://www.makingmemorieswithmichelle.com/

Christmas Quilt Photopolymer Stamp Set\* -144793

Price: \$21.00

Quilted Christmas 6 (15.2 X 15.2 Cm) Designer Series Paper - 144617