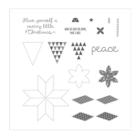

Michelle@MakingMemorieswithMichelle.com http://www.makingmemorieswithmichelle.com/

Christmas Quilt Photopolymer Stamp Set\* -144793

Price: \$21.00

Quilted Christmas 6 (15.2 X 15.2 Cm) Designer Series Paper - 144617