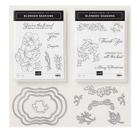

kocreationshandmadecards@gmail.com http://kocreations.stampinup.net/

Blended Seasons Clear-Mount Bundle - 149894

Price: \$113.00

Tropical Escape 6" X 6" (15.2 X 15.2 Cm) Designer Series Paper -146916

Price: \$19.25