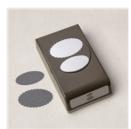

Price: \$130.00

Pool Party 8-1/2" X 11" Cardstock -122924

Price: \$11.50

Double Oval Punch - 154242

Price: \$22.00

Mini Stampin' Dimensionals -144108

Price: \$4.25

Stampin'
Dimensionals 104430