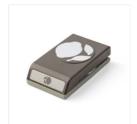

Lemon Zest Clear-Mount Stamp Set -143808

Lemon Zest Wood-Mount Stamp Set -143805

Lemon Builder Punch - 143712

Crushed Curry Classic Stampin' Pad - 147087

Granny Apple Green Classic Stampin' Pad -147095

Versamark Pad - 102283