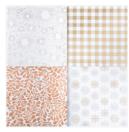

Labels To Love Clear-Mount Stamp Set -144967

Price: \$21.00

Labels To Love Wood-Mount Stamp Set -144970

Price: \$29.00

Whisper White 8-1/2" X 11" Thick Cardstock -140272

Price: \$8.25

Year Of Cheer Specialty Designer Series Paper -144640