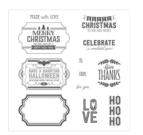

Labels To Love Clear-Mount Stamp Set -144967

Price: \$21.00

Labels To Love Wood-Mount Stamp Set -144970

Price: \$29.00

Whisper White 8-1/2" X 11" Thick Cardstock -140272

Price: \$8.25

Year Of Cheer Specialty Designer Series Paper -144640