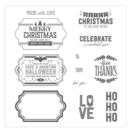

Labels To Love Clear-Mount Stamp Set -144967

Price: \$21.00

Labels To Love Wood-Mount Stamp Set -144970

Price: \$29.00

Whisper White 8-1/2" X 11" Thick Cardstock -140272

Price: \$8.25

Year Of Cheer Specialty Designer Series Paper -144640