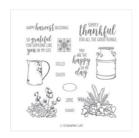

Country Home Photopolymer Stamp Set (En) -147678

Price: \$21.00

Buffalo Check Clear-Mount Stamp Set -147794

Price: \$15.00

In Color 2018–2020 Stampin' Write Markers - 147159

Price: \$15.00

Mango Melody Light Stampin' Blends - 147943