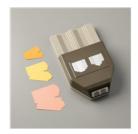

Beaded Pearls -153534

**Sale: \$5.50** Price: \$11.00

Lovely Labels Pick A Punch - 152883

**Sale: \$19.80** Price: \$33.00

Stampin' Dimensionals -104430

Price: \$6.00

Mini Glue Dots - 103683

Price: \$8.00