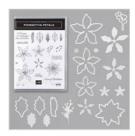

stampinwithmelva@gmail.com www.stampingwithmelva.com

Poinsettia Petals Bundle (English) -155148

Price: \$77.25

Real Red 8-1/2" X 11" Cardstock -102482

Price: \$13.75

Very Vanilla 8-1/2" X 11" Cardstock -101650