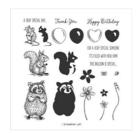

cheryl@createwithcheryl.me www.createwithcheryl.me

Special Someone Photopolymer Stamp Set -151643

Price: \$17.00

Special Day Dies -153587

Price: \$29.00

Pressed Petals Specialty Designer Series Paper -149500