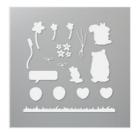

cheryl@createwithcheryl.me www.createwithcheryl.me

Special Someone Photopolymer Stamp Set -151643

Price: \$17.00

Special Day Dies -153587

Price: \$29.00

Pressed Petals Specialty Designer Series Paper -149500