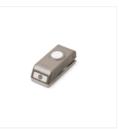

Price: \$18.00

2" (5.1 Cm) Circle Punch - 133782

Price: \$22.00

Pretty Label Punch - 143715

Price: \$18.00

1/2" (1.3 Cm) Circle Punch -119869

Price: \$6.00

Gingham Gala 6" X 6" (15.2 X 15.2 Cm) Designer Series Paper -148554