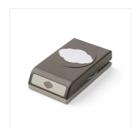

Price: \$18.00

2" (5.1 Cm) Circle Punch - 133782

Price: \$22.00

Pretty Label Punch - 143715

Price: \$18.00

1/2" (1.3 Cm) Circle Punch -119869

Price: \$6.00

Gingham Gala 6" X 6" (15.2 X 15.2 Cm) Designer Series Paper -148554