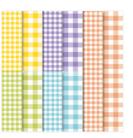

Price: \$18.00

2" (5.1 Cm) Circle Punch - 133782

Price: \$22.00

Pretty Label Punch - 143715

Price: \$18.00

1/2" (1.3 Cm) Circle Punch -119869

Price: \$6.00

Gingham Gala 6" X 6" (15.2 X 15.2 Cm) Designer Series Paper -148554

Price: \$11.00

Stamparatus - 146276

Price: \$49.00

Small Grid Paper -149621

Price: \$6.50

Stampin'
Dimensionals 104430

Price: \$4.25