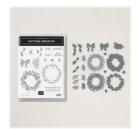

Cottage Wreaths Bundle (English) -159659

Price: \$52.00

Gingham Cottage 12" X 12" (30,5 X 30,5 Cm) Designer Series Paper -159651

**Sale: \$7.25**Price: \$30.00

Evening Evergreen 8-1/2" X 11" Cardstock -155574