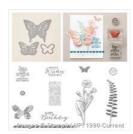

Blackberry Bliss 3/8" Satin Stitched Ribbon - 133668

Price: \$8.95

Blackberry Bliss Classic Stampin' Pad - 133642

Price: \$6.50

Hello Honey Classic Stampin' Pad - 133643

Price: \$6.50

Butterfly Basics Photopolymer Stamp Set -137154

Price: \$24.00

Butterfly Basics Photopolymer Bundle - 138865

Price: \$41.50

Butterflies Thinlits Dies - 137360

Price: \$27.00

Bitty Butterfly Punch - 129406

Price: \$16.00

Mini Glue Dots -103683