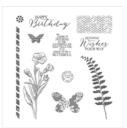

Blackberry Bliss 3/8" Satin Stitched Ribbon - 133668

Price: \$8.95

Blackberry Bliss Classic Stampin' Pad - 133642

Price: \$6.50

Hello Honey Classic Stampin' Pad - 133643

Price: \$6.50

Butterfly Basics Photopolymer Stamp Set -137154

Price: \$24.00

Butterfly Basics Photopolymer Bundle - 138865

Price: \$41.50

Butterflies Thinlits Dies - 137360

Price: \$27.00

Bitty Butterfly Punch - 129406

Price: \$16.00

Mini Glue Dots -103683