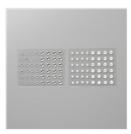

Gray Granite 8-1/2" X 11" Cardstock -146983

Frosted Floral 12" X 12" (30.5 X 30.5 Cm) Specialty Designer Series Paper - 147800

Frosted & Clear Epoxy Droplets -147801