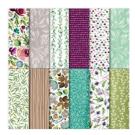

Gray Granite 8-1/2" X 11" Cardstock -146983

Frosted Floral 12" X 12" (30.5 X 30.5 Cm) Specialty Designer Series Paper - 147800

Frosted & Clear Epoxy Droplets -147801