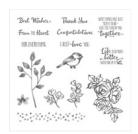

Petal Palette Clear-Mount Stamp Set -145788

Petals & More Thinlits Dies -145655

Tuxedo Black Memento Ink Pad -132708

Blackberry Bliss Classic Stampin' Pad - 147092

Night Of Navy Classic Stampin' Pad - 147110