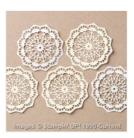

kristafrattin@yahoo.com www.stampindolce.com

Metal Rimmed Pearls - 138394

Price: \$6.75

Very Vanilla 1/2" (1.3 Cm) Lace Trim - 141672

Price: \$9.50

<u>Lace Doilies -</u> 142793

Price: \$6.00

Affectionately
Yours Specialty
Designer Series
Paper - 141632