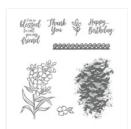

Southern Serenade Clear-Mount Stamp Set -145921

Price: \$21.00

Southern Serenade Wood-Mount Stamp Set -145918

Price: \$29.00

Brusho Crystal Colour - 144101

Price: \$30.00

Shimmery White 8-1/2" X 11" Cardstock -