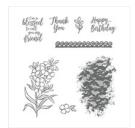

Southern Serenade Clear-Mount Stamp Set -145921

Price: \$21.00

Southern Serenade Wood-Mount Stamp Set -145918

Price: \$29.00

Brusho Crystal Colour - 144101

Price: \$30.00

Shimmery White 8-1/2" X 11" Cardstock -