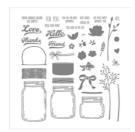

stampedwithaloha@gmail.com www.stampedwithaloha.com

Jar Of Love Photopolymer Stamp Set -141587

Price: \$27.00

Suite Sentiments Clear-Mount Stamp Set -142971

Price: \$20.00

Whisper White 8-1/2" X 11" Cardstock -100730