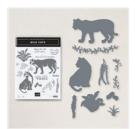

Wild Cats Bundle (English) - 155507

Price: \$38.50

Hippo & Friends Dies - 153585

Sale: \$28.80 Price: \$36.00

In The Wild 12" X 12" (30.5 X 30.5 Cm) Designer

Series Paper -155817

Sale: \$4.60 Price: \$11.50