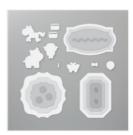

Wild Cats Bundle (English) - 155507

Price: \$38.50

Hippo & Friends Dies - 153585

Sale: \$28.80 Price: \$36.00

In The Wild 12" X 12" (30.5 X 30.5 Cm) Designer

Series Paper -155817

Sale: \$4.60 Price: \$11.50