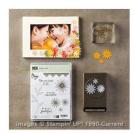

Grateful Bunch Photopolymer Bundle - 140801

Price: \$33.00

Awesomely Artistic Clear-Mount Stamp Set -139950

Price: \$20.00

Early Espresso 8-1/2" X 11" Cardstock -119686

Price: \$11.50

Mossy Meadow 8-1/2" X 11" Cardstock -133676