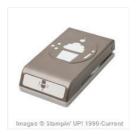

## Supply List

Cupcake Party Wood-Mount Stamp Set -134123

Price: \$23.00

Cupcake Party Clear-Mount Stamp Set -134126

Price: \$17.00

Cupcake Builder Punch - 121807

Price: \$18.00

Melon Mambo 8-1/2" X 11" Cardstock -