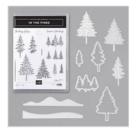

In The Pines Bundle - 155182

Price: \$90.00

In The Pines Photopolymer Stamp Set -153448

Price: \$37.00

Pine Woods Dies - 153563

**Sale: \$37.80** Price: \$63.00

Snow Wonder Cling Stamp Set (English) - 153344