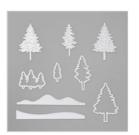

In The Pines Bundle - 155182

Price: \$90.00

In The Pines Photopolymer Stamp Set -153448

Price: \$37.00

Pine Woods Dies - 153563

**Sale: \$37.80** Price: \$63.00

Snow Wonder Cling Stamp Set (English) - 153344