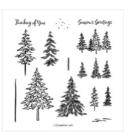

In The Pines Bundle - 155182

Price: \$90.00

In The Pines Photopolymer Stamp Set -153448

Price: \$37.00

Pine Woods Dies - 153563

**Sale: \$37.80** Price: \$63.00

Snow Wonder Cling Stamp Set (English) - 153344