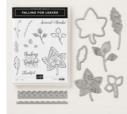

## Supply List

Stamp Set Photopolymer Falling For Leaves - 147680

Price: \$21.00

Versamark Pad -102283

Price: \$9.50

Embossing Buddy - 103083

Price: \$6.00

Silver Stampin' Emboss Powder -109131

Price: \$28.00

Falling For Leaves Photopolymer Bundle - 149938

Price: \$44.00