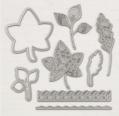

Price: \$14.00

Mossy Meadow 8-1/2" X 11" Cardstock -133676 Price: \$10.00

Old Olive 1/8" Sheer Ribbon -144171 Price: \$6.00

Galvanized Metallic Paper -147805

Price: \$5.00

Detailed Leaves Thinlits Dies -147921