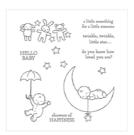

Stesha@stampinhoot.com https://stampinhoot.com/

Moon Baby Clear-Mount Stamp Set -143085

Price: \$20.00

Moon Baby Wood-Mount Stamp Set -143082

Price: \$28.00

Smoky Slate 8-1/2" X 11" Cardstock -131202

Price: \$10.00