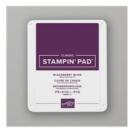

Blackberry Bliss Classic Stampin' Pad - 147092

Shaded Spruce 8-1/2" X 11" Cardstock -146981

Crumb Cake 8-1/2" X 11" Cardstock -120953

Tuxedo Black Memento Ink Pad -132708

Whisper White 8-1/2" X 11" Cardstock -100730