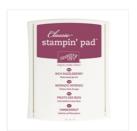

Bloomin' Love Photopolymer Stamp Set -140643

Price: \$17.00

Rich Razzlebberry Classic Stampin' Pad - 126950

Price: \$6.50

Calypso Coral Classic Stampin' Pad - 126983

Price: \$6.50

Painted With Love Specialty Designer Series Paper -145580