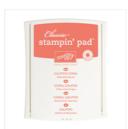

Bloomin' Love Photopolymer Stamp Set -140643

Price: \$17.00

Rich Razzlebberry Classic Stampin' Pad - 126950

Price: \$6.50

Calypso Coral Classic Stampin' Pad - 126983

Price: \$6.50

Painted With Love Specialty Designer Series Paper -145580