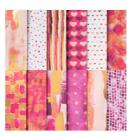

Bloomin' Love Photopolymer Stamp Set -140643

Price: \$17.00

Rich Razzlebberry Classic Stampin' Pad - 126950

Price: \$6.50

Calypso Coral Classic Stampin' Pad - 126983

Price: \$6.50

Painted With Love Specialty Designer Series Paper -145580

Price: \$13.00

Whisper White 8-1/2" X 11" Thick Cardstock -140272

Price: \$8.25

Rich Razzleberry 8-1/2" X 11" Cardstock -115316

Price: \$9.25

Calypso Coral 8-1/2" X 11" Cardstock -122925

Price: \$10.00

Large Letters Framelits Dies -141712