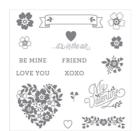

Bloomin' Love Photopolymer Stamp Set -140643

Price: \$17.00

Rich Razzlebberry Classic Stampin' Pad - 126950

Price: \$6.50

Calypso Coral Classic Stampin' Pad - 126983

Price: \$6.50

Painted With Love Specialty Designer Series Paper -145580