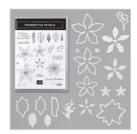

stampinwithmelva@gmail.com www.stampingwithmelva.com

Poinsettia Petals Bundle (English) -155148

Price: \$77.25

Soft Suede 8-1/2" X 11" Cardstock -115318

Price: \$12.75

Shimmery White 8-1/2" X 11" Cardstock -101910