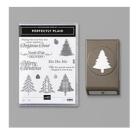

Perfectly Plaid Bundle (En) -151143

Price: \$31.50

Wrapped In Plaid 6" X 6" (15.2 X 15.2 Cm) Specialty Designer Series Paper - 149596

Price: \$14.50

Shaded Spruce 8-1/2" X 11" Cardstock -146981

Price: \$10.00