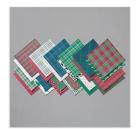

Perfectly Plaid Bundle (En) -151143

Price: \$31.50

Wrapped In Plaid 6" X 6" (15.2 X 15.2 Cm) Specialty Designer Series Paper - 149596

Price: \$14.50

Shaded Spruce 8-1/2" X 11" Cardstock -146981

Price: \$10.00