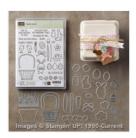

Basket Bunch Photopolymer Stamp Set -143186

Price: \$21.00

Basket Bunch Photopolymer Bundle - 144731

Price: \$46.75

Chocolate Chip 8-1/2" X 11" Cardstock -102128

Price: \$8.00

Real Red 8-1/2" X 11" Cardstock -102482