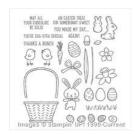

Basket Bunch Photopolymer Stamp Set -143186

Price: \$21.00

Basket Bunch Photopolymer Bundle - 144731

Price: \$46.75

Chocolate Chip 8-1/2" X 11" Cardstock -102128

Price: \$8.00

Real Red 8-1/2" X 11" Cardstock -102482