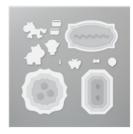

Price: \$66.00

Hippo & Friends Dies - 153585

**Sale: \$28.80** Price: \$36.00

Soft Succulent 3/8" (1 Cm) Open Weave Ribbon -155780

**Sale: \$2.80** Price: \$7.00

Garden Gems -159277

**Sale: \$2.80** Price: \$7.00