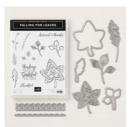

debbiesdesigns2009@gmail.com

http://www.stampinup.net/esuite/home/debbiehenderson/

Stamp Set
Photopolymer
Falling For Leaves
- 147680

Price: \$21.00

Detailed Leaves Thinlits Dies -147921

Price: \$28.00

Falling For Leaves Photopolymer Bundle - 149938