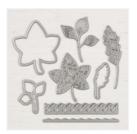

debbiesdesigns2009@gmail.com

http://www.stampinup.net/esuite/home/debbiehenderson/

Stamp Set
Photopolymer
Falling For Leaves
- 147680

Price: \$21.00

Detailed Leaves Thinlits Dies -147921

Price: \$28.00

Falling For Leaves Photopolymer Bundle - 149938